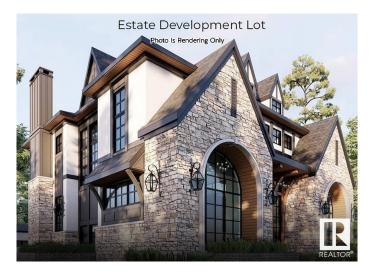

#### \$1,899,900

0 Bedroom, 0.00 Bathroom, Single Family on 0.00 Acres

Windsor Park (Edmonton), Edmonton, AB

LOCATED RIGHT ON SASKATCHEWAN DRIVE!! Build your dream home on this lot in North Windsor Park. Approximately 80' frontage x 151.9' depth x 70' rear. SUBDIVIDABLE LOT. Live in the most desirable community in Edmonton close to all amenities, the best schools in Edmonton, hospitals, the University of Alberta, parks, walkways, trails, and more. Drive by and see the potential yourself!