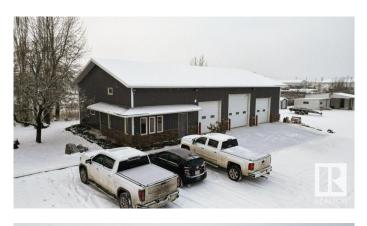

#### \$1,350,000

0 Bedroom, 0.00 Bathroom, Industrial on 0.00 Acres

Winterburn Industrial Area West, Edmonton, AB

2937 Sq ft Building on 1.28 acres in Winterburn. Additional 440 sq. ft. Mezzanine for addition offices or board room. 3 over head doors and additional storage buildings . Land is compacted gravel, fully fenced and gated. Great opportunity for trucking Companies, manufacturers and more.

### **Essential Information**

| MLS® #     | E4414752    |
|------------|-------------|
| Price      | \$1,350,000 |
| Bathrooms  | 0.00        |
| Acres      | 0.00        |
| Year Built | 2006        |
| Туре       | Industrial  |
| Status     | Active      |

## Exterior

Exterior Metal Construction Metal