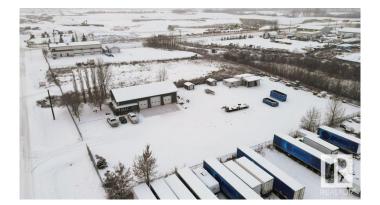

#### \$1,350,000

0 Bedroom, 0.00 Bathroom, Industrial on 0.00 Acres

Winterburn Industrial Area West, Edmonton, AB

2937 Sq ft Building on 1.28 acres in Winterburn. Additional 440 sq. ft. Mezzanine for addition offices or board room. 3 over head doors and additional storage buildings . Land is compacted gravel, fully fenced and gated. Great opportunity for trucking Companies, manufacturers and more.

### **Community Information**

| Address     | 22904 110 Avenue                |
|-------------|---------------------------------|
| Area        | Edmonton                        |
| Subdivision | Winterburn Industrial Area West |
| City        | Edmonton                        |
| County      | ALBERTA                         |
| Province    | AB                              |
| Postal Code | T5S 0A7                         |