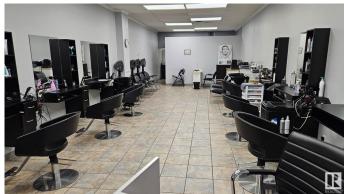

## \$55,000

0 Bedroom, 0.00 Bathroom, Business on 0.00 Acres

Patricia Heights, Edmonton, AB

This is a hair salon with 6 hair stations located in a family friendly community shopping plaza. The plaza provides plenty of free parking spaces for its customers. This salon has a large esthetician room currently rented out for \$800/month. There are 3 hair stations rented to the hair stylists. The salon has 3 hair dryers and 2 hair washer stations. The laundry room is conveniently located at rear of the salon. This salon is suitable for first time hair salon buyer.