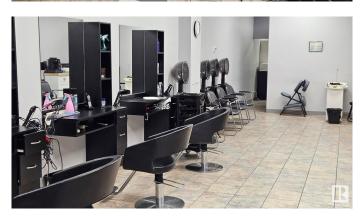

## \$55,000

0 Bedroom, 0.00 Bathroom, Business on 0.00 Acres

Patricia Heights, Edmonton, AB

This is a hair salon with 6 hair stations located in a family friendly community shopping plaza. The plaza provides plenty of free parking spaces for its customers. This salon has a large esthetician room currently rented out for \$800/month. There are 3 hair stations rented to the hair stylists. The salon has 3 hair dryers and 2 hair washer stations. The laundry room is conveniently located at rear of the salon. This salon is suitable for first time hair salon buyer.