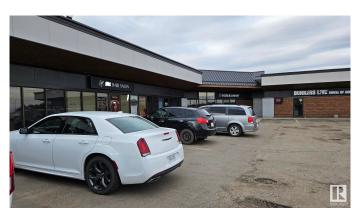

## \$55,000

0 Bedroom, 0.00 Bathroom, Business on 0.00 Acres

Patricia Heights, Edmonton, AB

This is a hair salon with 6 hair stations located in a family friendly community shopping plaza. The plaza provides plenty of free parking spaces for its customers. This salon has a large esthetician room currently rented out for \$800/month. There are 3 hair stations rented to the hair stylists. The salon has 3 hair dryers and 2 hair washer stations. The laundry room is conveniently located at rear of the salon. This salon is suitable for first time hair salon buyer.