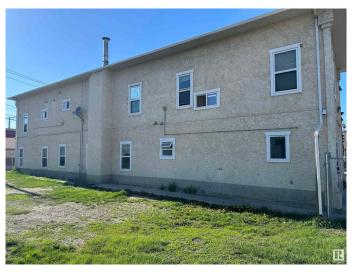

LL OF EDMONTON **CURENTLY GENERATING NET PROFIT OF** \$101.383.78 A YEAR! THIS IS THE TAJ MAHAL OF ROOMING HOMES! Located in Downtown Edmonton this property BOASTS 21 SUITES, 4 BATHROOMS (2 ON EACH FLOOR), COIN OPERATED LAUNDRY, FOB ENTRY and so much more! The lower level is currently used for storage along with office and workshop ALONG WITH IN-FLOOR HEATING IN THE BASEMENT. The average tenant has been long term (8 years on the average) and this property is in very good condition and managed professionally. Current gross revenue is \$141,720.00 and net profits which are\$ 101,383.78 an AMAZING CAP RATE OF JUST OVER 10%! NOW BOASTING NEW SHAW INTERNET, RENT ROLL TO INCREASE ON MARCH 01, 2025

Built in 1926

## **Essential Information**

MLS® # E4414368 Price \$999,900

Bathrooms 0.00







Acres 0.00 Year Built 1926

Type Multi-Family Commercial

Status Active

## **Community Information**

Address 10732 96 Street

Area Edmonton
Subdivision Mccauley
City Edmonton
County ALBERTA

Province AB

Postal Code T5H 2J6

## **Exterior**

Exterior Stucco, Wood Frame Construction Stucco, Wood Frame

#### **Additional Information**

Date Listed November 22nd, 2024

Days on Market 160

Zoning Zone 13

DATA IS DEEMED RELIABLE BUT IS NOT GUARANTEED ACCURATE BY THE REALTORS® ASSOCIATION OF EDMONTON. COPYRIGHT 2025 BY THE REALTORS® ASSOCIATION OF EDMONTON. ALL RIGHTS RESERVED. Trademarks are owned or controlled by the Canadian Real Estate Association (CREA) and identify real estate professionals who are members of CREA (REALTOR®, REALTORS®) and/or the quality of services they provide (MLS®