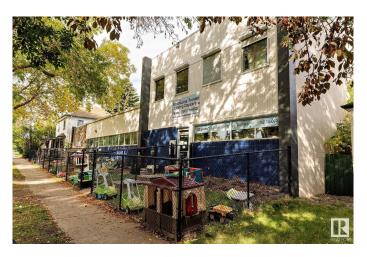

#### \$3,625,000

0 Bedroom, 0.00 Bathroom, Office on 0.00 Acres

Ritchie, Edmonton, AB

The Coimbra Building is a well-maintained, mixed-use commercial property in a prime south-central Edmonton location, in the Ritchie community. This unique asset combines one & two-storey sections, offering approximately 11,464 sq. ft. of leasable area. Built in 1967 & 1990, the buildings are well maintained and in great condition, with no significant deferred maintenance noted, presenting a solid investment opportunity. Included with this sale is a character-filled, large 2.5-storey residential property featuring tow suites with updated amenities such as updated windows, plumbing, electrical, and HVAC systems. Both properties are fully leased, making this an ideal income-generating investment in a vibrant area near Whyte Avenue's shops, restaurants, and transit options.