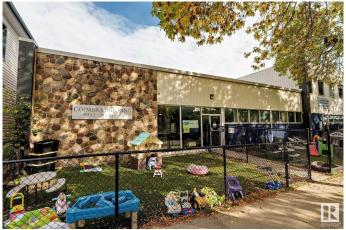

#### \$3,625,000

0 Bedroom, 0.00 Bathroom, Office on 0.00 Acres

Ritchie, Edmonton, AB

The Coimbra Building is a well-maintained, mixed-use commercial property in a prime south-central Edmonton location, in the Ritchie community. This unique asset combines one & two-storey sections, offering approximately 11,464 sq. ft. of leasable area. Built in 1967 & 1990, the buildings are well maintained and in great condition, with no significant deferred maintenance noted, presenting a solid investment opportunity. Included with this sale is a character-filled, large 2.5-storey residential property featuring tow suites with updated amenities such as updated windows, plumbing, electrical, and HVAC systems. Both properties are fully leased, making this an ideal income-generating investment in a vibrant area near Whyte Avenue's shops, restaurants, and transit options.