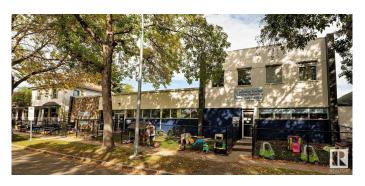

#### \$3,625,000

0 Bedroom, 0.00 Bathroom, Office on 0.00 Acres

Ritchie, Edmonton, AB

The Coimbra Building is a well-maintained, mixed-use commercial property in a prime south-central Edmonton location, in the Ritchie community. This unique asset combines one & two-storey sections, offering approximately 11,464 sq. ft. of leasable area. Built in 1967 & 1990, the buildings are well maintained and in great condition, with no significant deferred maintenance noted, presenting a solid investment opportunity. Included with this sale is a character-filled, large 2.5-storey residential property featuring tow suites with updated amenities such as updated windows, plumbing, electrical, and HVAC systems. Both properties are fully leased, making this an ideal income-generating investment in a vibrant area near Whyte Avenue's shops, restaurants, and transit options.