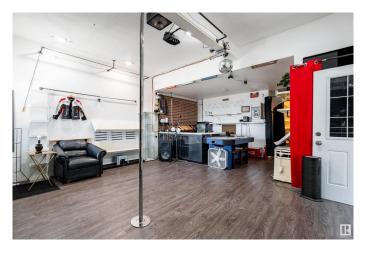

## \$595,000

4 Bedroom, 2.50 Bathroom, 2,454 sqft Single Family on 0.00 Acres

Belvedere, Edmonton, AB

Welcome to an exceptional turnkey building offering unparalleled opportunities for business and living. Previously a launching pad for successful ventures, including one now expanding nationally, this property boasts CB2 rezoning for redevelopment potential. Lease out this fully equipped space, providing both business and residential accommodation, setting it apart from the rest. Low taxes and utilities add value, while its versatile layout suits events, meetings, art galleries, and pop-up shops. This is rare opportunity in a high traffic area in the middle of multi-million revitalization making it a prime investment opportunity.

Parking Single Garage Detached

Interior

Appliances Dishwasher-Portable, Dryer, Freezer, Hood Fan, Washer,

Refrigerators-Two, Stoves-Two

Heating Forced Air-1, Natural Gas

Stories 3
Has Suite Yes
Has Basement Yes