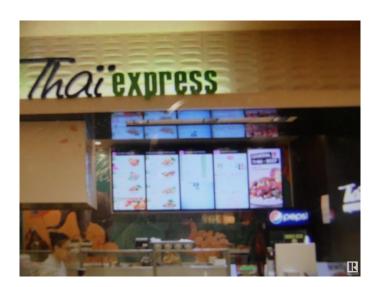

## \$398,800

0 Bedroom, 0.00 Bathroom, Business on 0.00 Acres

Summerlea, Edmonton, AB

Excellent franchise fast food in very busy shopping center in West Edmonton Mall. 10 year lease with 5 year option. About 5 years left on existing lease. Asking \$398,800.