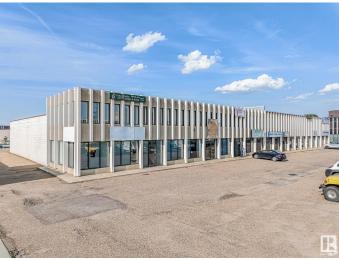

### \$7,950,000

0 Bedroom, 0.00 Bathroom, Industrial on 0.00 Acres

Mcintyre Industrial, Edmonton, AB

This amazing parcel is right on 51 Ave with two buildings. It would be especially good for an owner/user in need of an excellent southside office space, with a built in income/investment property. These two buildings are on one title with approx 2.27 acres of land. Building #1(8704-51 Ave) is a two story office building with approx 20,400 sq ft. Building #2(8708-51 Ave) is a multi-bay warehouse with approx 26,602 sq ft. Of note: a new roof was put on the building the spring of 2024 and a partial roof on the warehouse.