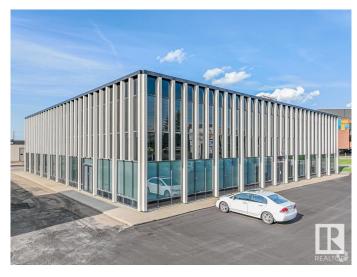

### \$7,950,000

0 Bedroom, 0.00 Bathroom, Industrial on 0.00 Acres

Mcintyre Industrial, Edmonton, AB

This amazing parcel is right on 51 Ave with two buildings. It would be especially good for an owner/user in need of an excellent southside office space, with a built in income/investment property. These two buildings are on one title with approx 2.27 acres of land. Building #1(8704-51 Ave) is a two story office building with approx 20,400 sq ft. Building #2(8708-51 Ave) is a multi-bay warehouse with approx 26,602 sq ft. Of note: a new roof was put on the building the spring of 2024 and a partial roof on the warehouse.