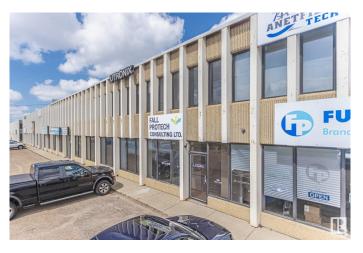

### \$7,950,000

0 Bedroom, 0.00 Bathroom, Industrial on 0.00 Acres

Mcintyre Industrial, Edmonton, AB

This amazing parcel is right on 51 Ave with two buildings. It would be especially good for an owner/user in need of an excellent southside office space, with a built in income/investment property. These two buildings are on one title with approx 2.27 acres of land. Building #1(8704-51 Ave) is a two story office building with approx 20,400 sq ft. Building #2(8708-51 Ave) is a multi-bay warehouse with approx 26,602 sq ft. Of note: a new roof was put on the building the spring of 2024 and a partial roof on the warehouse.