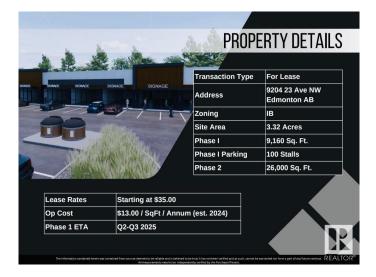

## **Community Information**

| Address     | 9204 23 Avenue     |
|-------------|--------------------|
| Area        | Edmonton           |
| Subdivision | Parsons Industrial |

| City        | Edmonton |
|-------------|----------|
| County      | ALBERTA  |
| Province    | AB       |
| Postal Code | T6N 1H9  |

### **Additional Information**

| Date Listed    | May 3rd, 2024 |
|----------------|---------------|
| Days on Market | 456           |
| Zoning         | Zone 41       |

DATA IS DEEMED RELIABLE BUT IS NOT GUARANTEED ACCURATE BY THE REALTORS® ASSOCIATION OF EDMONTON. COPYRIGHT 2025 BY THE REALTORS® ASSOCIATION OF EDMONTON. ALL RIGHTS RESERVED.Trademarks are owned or controlled by the Canadian Real Estate Association (CREA) and identify real estate professionals who are members of CREA (REALTOR®, REALTORS®) and/or the quality of services they provide (MLS®, Multiple Listing Service®)