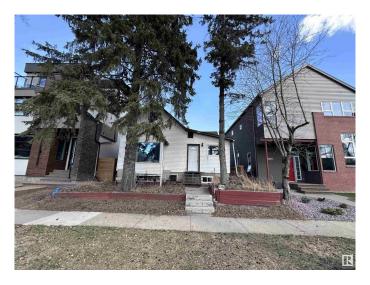

# \$499,900 - 9621 101 Street, Edmonton

MLS® #E4383383

## \$499,900

4 Bedroom, 3.00 Bathroom, 1,260 sqft Single Family on 0.00 Acres

Rossdale, Edmonton, AB

Infill lot in the desirable neighborhood of Rossdale with view of Legislature Building. Could be renovated to maintain a livable home. Has Jacuzzi and Sauna. Available for quick possession. Zoned for infills, and can accommodate a duplex or front to back 4-plex.

Built in 1910