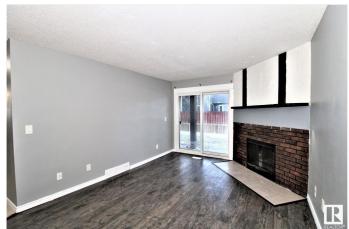

# \$109,000

1 Bedroom, 1.00 Bathroom, 634 sqft Condo / Townhouse on 0.04 Acres

Dunluce, Edmonton, AB

Great opportunity to own a one bedroom apartment in Dunlunce. Well maintained with a lot of recent renovations. Carpet-free home with laminate and tile flooring through out, cozy living room with wood burning fireplace. White kitchen cabinets. Spacious bedroom with a closet organizer. Tons of storage. Located on the main floor which makes it convenient and easy to access parking. Close to schools, parks (YMCA) and shopping centers. Easy access to Anthony Henday. Great opportunity for the first time buyers or investors.

# Interior

Interior Ceramic Tile, Laminate Flooring

Interior Features Microwave Hood Cover, Refrigerator, Stove-Electric, Dishwasher-Built-In

Heating Forced Air-1