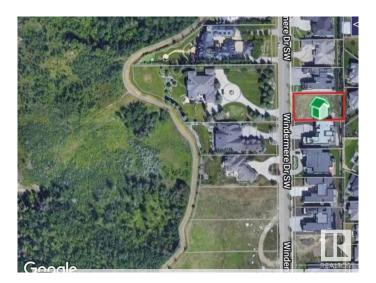

#### \$1,250,000

0 Bedroom, 0.00 Bathroom, Single Family on 0.00 Acres

Windermere, Edmonton, AB

VACANT LOT on WINDERMERE DR SW!
BUILD YOUR LUXURY DREAM HOME HERE
â€" on this perfect VACANT LOT on
prestigious WINDERMERE DRIVE South!
74' building pocket. Right between
Windermere Golf and Country Club and River
Ridge Golf Club and a minute to the North
Saskatchewan River and trails! AIRPORT is
20minute drive away! HOA allows access to
the pool etc at the Windermere Leisure Centre.
An outstanding and unique opportunity to
create a residence that embodies luxury,
sophistication, and the elevated lifestyle you
desire.

## **Community Information**

Address 31 Windermere Drive

Area Edmonton
Subdivision Windermere

City Edmonton
County ALBERTA

Province AB

Postal Code T6W 0S2