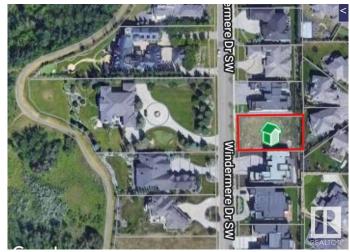

#### \$1,250,000

0 Bedroom, 0.00 Bathroom, Single Family on 0.00 Acres

Windermere, Edmonton, AB

VACANT LOT on WINDERMERE DR SW!
BUILD YOUR LUXURY DREAM HOME HERE
â€" on this perfect VACANT LOT on
prestigious WINDERMERE DRIVE South!
74' building pocket. Right between
Windermere Golf and Country Club and River
Ridge Golf Club and a minute to the North
Saskatchewan River and trails! AIRPORT is
20minute drive away! HOA allows access to
the pool etc at the Windermere Leisure Centre.
An outstanding and unique opportunity to
create a residence that embodies luxury,
sophistication, and the elevated lifestyle you
desire.

## **Community Information**

Address 31 Windermere Drive

Area Edmonton
Subdivision Windermere

City Edmonton
County ALBERTA

Province AB

Postal Code T6W 0S2