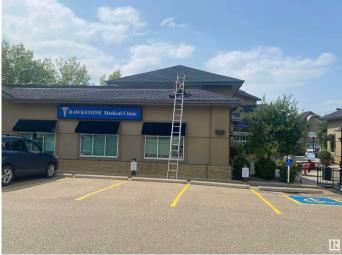

#### \$0

Bedroom, Bathroom, 1,295 sqft Office on 0.00 Acres

Haddow, Edmonton, AB

This is a beautifully renovated medical professional office for lease. Located in the prime neighborhood of Riverbend in Terwilleger Professional Center. Finished main floor unit with 6 private offices/rooms. Reception area built out with quartz reception desk. Ceramic tile throughout, mahogany doors, specially lights, 4 of the rooms have x-ray boards, sinks and counters. Two public bathrooms, one wheelchair accessible, one staff bathroom with staff kitchenette in the back. Laundry hookups for easy install of washer/dryer. 6 powered reserved stalls, ample customer parking. Excellent area close to Anthony Henday, Riverband, Terwillegar neighborhoods. Excellent corner exposure to Terwilleger Drive and 23 Avenue. Terwillegar Drive sees 33,000 vehicles per day and Riverbend Road sees over 17,000 per day. High exposure signage opportunity available.

## **Community Information**

| Address     | 115 Haddow Cl Nw |
|-------------|------------------|
| Area        | Edmonton         |
| Subdivision | Haddow           |
| City        | Edmonton         |
| Province    | AB               |
| Postal Code | T6R 3W3          |