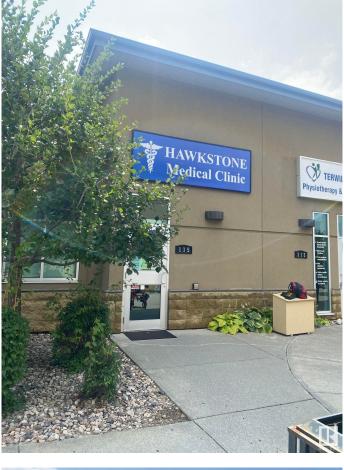

#### \$0

Bedroom, Bathroom, 1,295 sqft Office on 0.00 Acres

Haddow, Edmonton, AB

This is a beautifully renovated medical professional office for lease. Located in the prime neighborhood of Riverbend in Terwilleger Professional Center. Finished main floor unit with 6 private offices/rooms. Reception area built out with quartz reception desk. Ceramic tile throughout, mahogany doors, specially lights, 4 of the rooms have x-ray boards, sinks and counters. Two public bathrooms, one wheelchair accessible, one staff bathroom with staff kitchenette in the back. Laundry hookups for easy install of washer/dryer. 6 powered reserved stalls, ample customer parking. Excellent area close to Anthony Henday, Riverband, Terwillegar neighborhoods. Excellent corner exposure to Terwilleger Drive and 23 Avenue. Terwillegar Drive sees 33,000 vehicles per day and Riverbend Road sees over 17,000 per day. High exposure signage opportunity available.

## **Community Information**

| Address     | 115 Haddow Cl Nw |
|-------------|------------------|
| Area        | Edmonton         |
| Subdivision | Haddow           |
| City        | Edmonton         |
| Province    | AB               |
| Postal Code | T6R 3W3          |