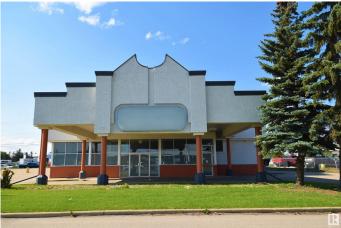

#### \$0

Bedroom, Bathroom, 3,903 sqft Industrial on 0.00 Acres

Girard Industrial, Edmonton, AB

Great Location for your New Business or an Additional Location for Your Business. Close to 4,000 sf of space. Loads of Parking for Staff and Customers. Located on Argyll Road and a couple blocks from 75 Street. Massive Traffic Volume is 18,600 Vehicles/Day on Argyll Road and 43,000 Vehicles/Day on 75 Street (City of Edmonton Data). You Will be noticed at this location!! New Roof and New Paint on Outside of Building. Protected and Convenient Drive Up for Numerous Vehicles. Large Delivery Door in back of Building. 800 Amp Power for All Electrical needs. Wide Open Concept for Any Configuration. Washroom and Extra Office is Already in Building. Wonderful Place for a Business!!

## Exterior

Construction Steel Frame