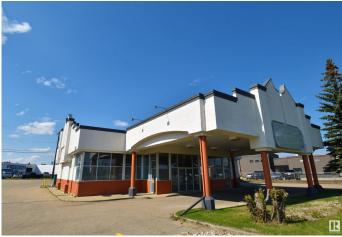

#### \$0

Bedroom, Bathroom, 3,903 sqft Industrial on 0.00 Acres

Girard Industrial, Edmonton, AB

Great Location for your New Business or an Additional Location for Your Business. Close to 4,000 sf of space. Loads of Parking for Staff and Customers. Located on Argyll Road and a couple blocks from 75 Street. Massive Traffic Volume is 18,600 Vehicles/Day on Argyll Road and 43,000 Vehicles/Day on 75 Street (City of Edmonton Data). You Will be noticed at this location!! New Roof and New Paint on Outside of Building. Protected and Convenient Drive Up for Numerous Vehicles. Large Delivery Door in back of Building. 800 Amp Power for All Electrical needs. Wide Open Concept for Any Configuration. Washroom and Extra Office is Already in Building. Wonderful Place for a Business!!

## Exterior

Construction Steel Frame