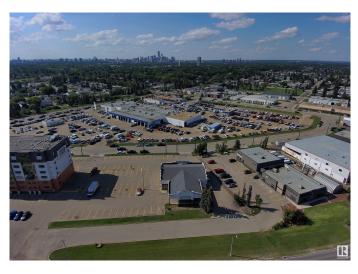

#### \$0

Bedroom, Bathroom, 3,903 sqft Industrial on 0.00 Acres

Girard Industrial, Edmonton, AB

Great Location for your New Business or an Additional Location for Your Business. Close to 4,000 sf of space. Loads of Parking for Staff and Customers. Located on Argyll Road and a couple blocks from 75 Street. Massive Traffic Volume is 18,600 Vehicles/Day on Argyll Road and 43,000 Vehicles/Day on 75 Street (City of Edmonton Data). You Will be noticed at this location!! New Roof and New Paint on Outside of Building. Protected and Convenient Drive Up for Numerous Vehicles. Large Delivery Door in back of Building. 800 Amp Power for All Electrical needs. Wide Open Concept for Any Configuration. Washroom and Extra Office is Already in Building. Wonderful Place for a Business!!