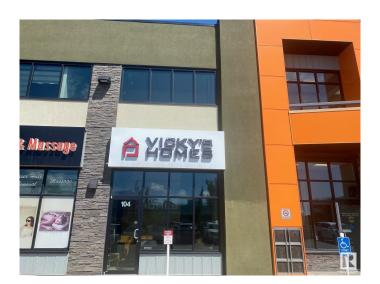

# \$529,888 - # #104 1803 91 St Sw, Edmonton

MLS® #E4351638

#### \$529,888

Bedroom, Bathroom, 1,885 sqft Retail on 0.00 Acres

Summerside, Edmonton, AB

Relocate your business to the Gateway Business Centre an upscale retail and business solution in Summerside built in 2015. With low condo fees and high visibility this is the perfect opportunity! Unit 104 features 1885 Sq feet (Main is 1172 (that's complete floor plain with rear bay) 2nd is approx. 468 feet, Mezz is approx. 245 square feet) already built out with exceptional attention to detail. The main floor feature a lobby, washroom, coffee station and space for two desk and access to the back warehouse space. The second level is custom built and has three good sized offices and plenty of storage in each of them. The property features an overhead door with mezzanine. An ideal solution for a business that is both customer facing and requires warehouse space. With easy access to HWY 2, Parsons Road, Ellerslie and Gateway. Condo fees are 493.93 + GST and pylon signage is available.

## **Community Information**

Address # #104 1803 91 St Sw

Area Edmonton
Subdivision Summerside

City Edmonton

Province AB

Postal Code T6X 0W8

**Exterior** 

Construction Concrete, Mixed