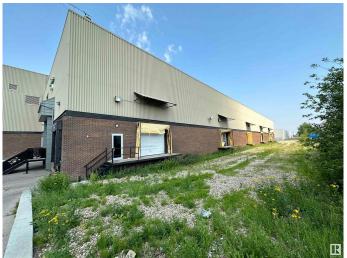

### \$0

Bedroom, Bathroom, 24,762 sqft Industrial on 0.00 Acres

Eastgate Business Park, Edmonton, AB

24,762 sq.ft.± office/warehouse available for lease in Eastgate Business Park. 2,280 sq.ft.± office showroom built out - currently configured with four offices, lunchroom, showroom and washrooms. Dock and grade loading available with one 15'x14' ramped grade overhead door, four 8'x10' dock loading overhead doors, and five 12'x10' dock height side loading doors. 0.85 acres± of storage yard available. 29' clear ceiling with heavy load bearing floor. Facility has ample onsite parking, direct access to public transit and easy access to 50 Street, Sherwood Park Freeway and the Anthony Henday.

Construction Brick/Masonry