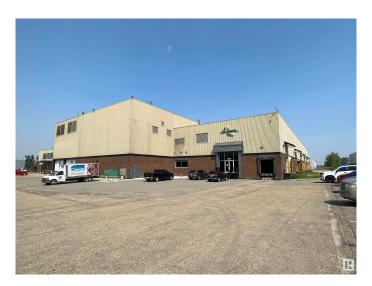

### \$0

Bedroom, Bathroom, 24,762 sqft Industrial on 0.00 Acres

Eastgate Business Park, Edmonton, AB

24,762 sq.ft.± office/warehouse available for lease in Eastgate Business Park. 2,280 sq.ft.± office showroom built out - currently configured with four offices, lunchroom, showroom and washrooms. Dock and grade loading available with one 15'x14' ramped grade overhead door, four 8'x10' dock loading overhead doors, and five 12'x10' dock height side loading doors. 0.85 acres± of storage yard available. 29' clear ceiling with heavy load bearing floor. Facility has ample onsite parking, direct access to public transit and easy access to 50 Street, Sherwood Park Freeway and the Anthony Henday.

## **Community Information**

Address 4860 93 Av Nw

Area Edmonton

Subdivision Eastgate Business Park

City Edmonton

Province AB

Postal Code T6B 2P8

**Exterior** 