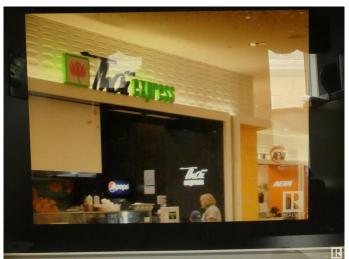

### \$398,800

Bedroom, Bathroom, Business on 0.00 Acres

Summerlea, Edmonton, AB

Excellent Fast food Franchise in very busy shopping center in WEM. 10 year lease with 5 year option. About 5 years left on existing lease.

## **Essential Information**

MLS®# F4292772 Price \$398,800

Acres 0.00

Type **Business** 

Sub-Type Food & Beverage Style FB - Fast Food