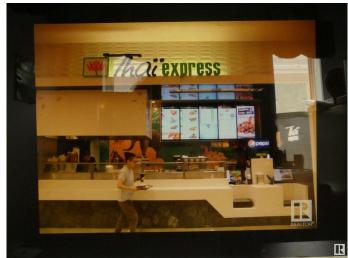

### \$398,800

Bedroom, Bathroom, Business on 0.00 Acres

Summerlea, Edmonton, AB

Excellent Fast food Franchise in very busy shopping center in WEM. 10 year lease with 5 year option. About 5 years left on existing lease.

## **Essential Information**

MLS®# F4292772 Price \$398,800

Acres 0.00

Type **Business** 

Sub-Type Food & Beverage Style FB - Fast Food