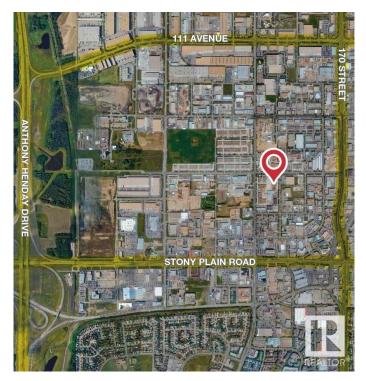

# \$0 - 201 10464 176 Street, Edmonton

MLS® #E4289702

#### \$0

0 Bedroom, 0.00 Bathroom, Office on 0.00 Acres

Stone Industrial, Edmonton, AB

• Strategically located in West Edmonton with easy access to Stony Plain Road, Anthony Henday Drive and Yellowhead Highway • Double row surface parking • Well maintained and managed 2-storey property

# **Community Information**

| Address     | 201 10464 176 Street |
|-------------|----------------------|
| Area        | Edmonton             |
| Subdivision | Stone Industrial     |
| City        | Edmonton             |
| County      | ALBERTA              |
| Province    | AB                   |
| Postal Code | T5S 1L3              |