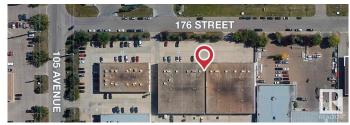

#### \$0

0 Bedroom, 0.00 Bathroom, Office on 0.00 Acres

Stone Industrial, Edmonton, AB

• Strategically located in West Edmonton with easy access to Stony Plain Road, Anthony Henday Drive and Yellowhead Highway • Double row surface parking • Well maintained and managed 2-storey property

# **Community Information**

Address 10464 176 Street

Area Edmonton

Subdivision Stone Industrial

City Edmonton
County ALBERTA

Province AB

Postal Code T5S 1L3