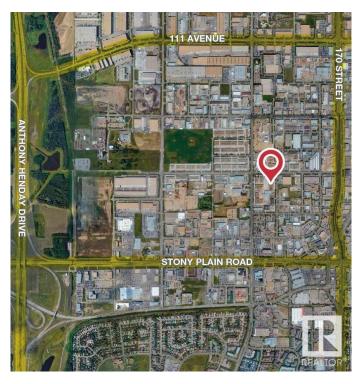

#### \$0

0 Bedroom, 0.00 Bathroom, Office on 0.00 Acres

Stone Industrial, Edmonton, AB

• Strategically located in West Edmonton with easy access to Stony Plain Road, Anthony Henday Drive and Yellowhead Highway • Double row surface parking • Well maintained and managed 2-storey property

# **Community Information**

Address 10464 176 Street

Area Edmonton

Subdivision Stone Industrial

City Edmonton
County ALBERTA

Province AB

Postal Code T5S 1L3