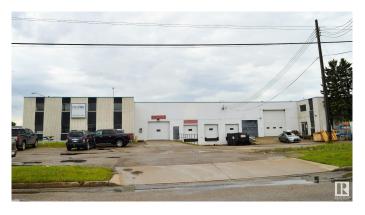

#### \$0

Bedroom, Bathroom, 25,722 sqft Industrial on 0.00 Acres

Dominion Industrial, Edmonton, AB

 $\hat{a} \in \emptyset$  25,722 - 27,779 sq.ft. $\hat{A} \pm$  office/warehouse available  $\hat{a} \in \emptyset$  1 Dock door with levelers and two grade loading doors one at 16'x16' and one at 10'x10' respectively.  $\hat{a} \in \emptyset$  Fibre optics available  $\hat{a} \in \emptyset$  Located in Dominion Industrial Park  $\hat{a} \in \emptyset$  Excellent access to major transportation routes including 142 Street, 149 Street and Yellowhead Trail

## **Community Information**

| Address     | 14625 122 Av Nw     |
|-------------|---------------------|
| Area        | Edmonton            |
| Subdivision | Dominion Industrial |
| City        | Edmonton            |
| Province    | AB                  |
| Postal Code | T5L 2W4             |
|             |                     |