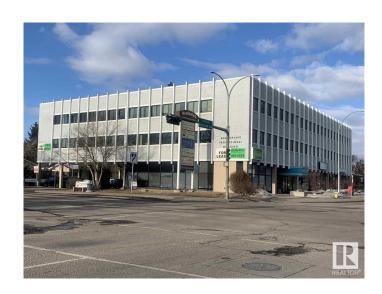

### \$0

0 Bedroom, 0.00 Bathroom, Office on 0.00 Acres

Meadowlark Park (Edmonton), Edmonton, AB

Suites available include from 582 sf up to 4,928 sf. Medical and professional building. Parking ratio is 2:1,200 sf. Easily accessible location. Located on the corner of Meadowlark road (159 Street) and 87 Avenue. Bus stop directly out from of building. Signage opportunities available. Flexible size opportunities with the ability to accommodate a wide variety of medical and professional users. Located along the future Valley Line West LRT route with a 3 minute walk to closest stop.

Built in 1969