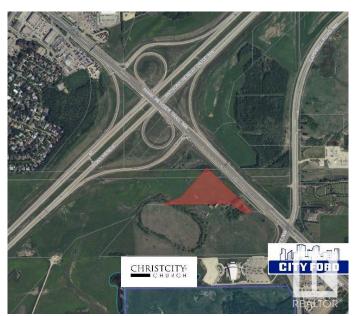

# \$2,151,000 - 15320 Mark Messier Tr Nw, Edmonton

MLS® #E4223098

### \$2,151,000

Bedroom, Bathroom, Land Commercial on 7.17 Acres

Anthony Henday Mistatim, Edmonton, AB

7.17 acres of land with direct exposure to Mark Messier Trail which has approximately 32,500 AAVPD (2017). Easy access to Anthony Henday and St. Albert. Potential for commercial, industrial or urban service uses.

## **Essential Information**

MLS® # E4223098 Price \$2,151,000

Acres 7.17

Type Land Commercial

# **Community Information**

Address 15320 Mark Messier Tr Nw

Area Edmonton

Subdivision Anthony Henday Mistatim

City Edmonton

Province AB

Postal Code T6V 1H5