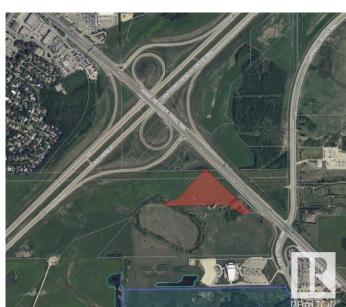

# \$2,151,000 - 15320 Mark Messier Tr Nw, Edmonton

MLS® #E4223098

### \$2,151,000

Bedroom, Bathroom, Land Commercial on 7.17 Acres

Anthony Henday Mistatim, Edmonton, AB

7.17 acres of land with direct exposure to Mark Messier Trail which has approximately 32,500 AAVPD (2017). Easy access to Anthony Henday and St. Albert. Potential for commercial, industrial or urban service uses.

## **Essential Information**

MLS® # E4223098 Price \$2,151,000

Acres 7.17

Type Land Commercial

# **Community Information**

Address 15320 Mark Messier Tr Nw

Area Edmonton

Subdivision Anthony Henday Mistatim

City Edmonton

Province AB

Postal Code T6V 1H5