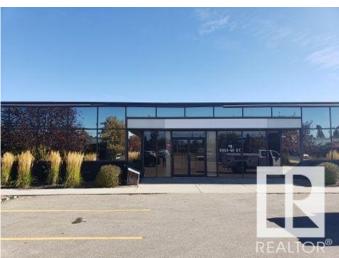

#### \$0

Bedroom, Bathroom, 10,032 sqft Office on 0.00 Acres

Eastgate Business Park, Edmonton, AB

Unique opportunity to lease space within the Parkwood Office Centre, a professional office complex comprised of three single story buildings! Flexible suite sizes ranging from as small as 761 sf up to 11,371 sf. Abundance of surface parking (over 150 stalls) available at no charge. Net rental rates ranging from \$10/sf depending on opportunity.

# Exterior

Construction Concrete Block