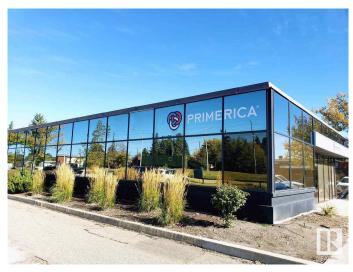

#### \$0

Bedroom, Bathroom, 10,032 sqft Office on 0.00 Acres

Eastgate Business Park, Edmonton, AB

Unique opportunity to lease space within the Parkwood Office Centre, a professional office complex comprised of three single story buildings! Flexible suite sizes ranging from as small as 761 sf up to 11,371 sf. Abundance of surface parking (over 150 stalls) available at no charge. Net rental rates ranging from \$10/sf depending on opportunity.

# Exterior

Construction Concrete Block